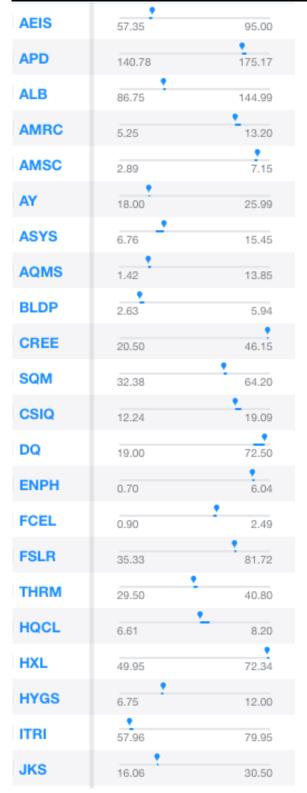

#### ECO:

For Q2 2018 individual constituents near their own 52-week Highs as of late May include:

AMSC: in both wind power & grid as two areas at heart of this clean energy theme and near its own highs though a smaller sized/weighted company in ECO and so \*banded at 0.50%; AMRC: next is in energy services, also near its highs in both Q4/Q1 but has backed off here; CREE: in LED lighting was near highs in Q1 and again here (though was not so near Q4 2017); DQ: in solar cell polysilicon and wafers is near highs after gaining sizably the past 52 weeks; (FSLR: in thin film large scale solar had been near highs in Q4 2017 but it is not so close now); HXL: maker of lightweight composites such as for wind blades & spars is once again near highs; MYRG: in grid transmission and distribution it's here nearby highs; also REGI: in biofuels; and SEDG: that's working in microinverters; RUN: in solar power; and TPIC: wind power materials. Hence there's pretty strong diversity among Top Performers recently within ECO Index.

ECO's constituents near their 52-week Lows were a diverse lot too. AQMS is here as it was in Q4 2017 + Q1 2018 and it is in water-based battery recycling though it's moved upwards a bit; BLDP: in fuel cells, is here near 52-week lows in May 2018; ITRI: in energy use meters, is here; LYTS: in LED lighting is near lows; OLED: is present here as well, and is in LEDs and lighting; ORA: large geothermal firm is here again as it was in Q1; and PEGI which is in wind power.