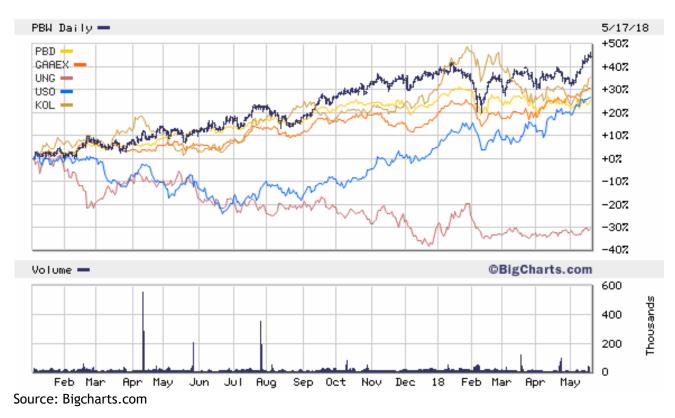

# ECO (via independent tracker in bold) plus other key clean & fossil fuel themes over the past 5 years to mid-May 2018; these were some 'tough times' with big declines:

Source: bigcharts.com

As seen by ECO (via a tracker **bold**) plus several other themes above, these last 5 years were rough for several themes across clean and alternative energy & the traditional fossil fuels. For example despite ECO falling hard and ending this period only near nil, this clean energy theme still is well above an oil tracker, as well as a Natural Gas tracker both negative down some -60% to -70%, and it nearby a tracker for Coal still underwater but rising fast.

Clean energy is 'only' back to zero; yet the fossil fuels are down pretty significantly.

A tracker for Solar, once far at top, then fell hard and has re-risen again to go modestly over ECO. Moderately here below ECO, is a Progressive WHPRO tracker that's sideways after 2016. The last 5 years were remarkably tough across many energy themes, including the fossil fuels oil & natural gas! (Coal rising fast). But Not All Energy themes suffered so harshly...

Of some note for it finishing positively & doing 'much better' is global new energy NEX Index with its tracker at very top in this timeframe. NEX is here up near +30% past 5 years. (The mostly non-energy NASDAQ QQQ did much better than that). It's interesting that Global clean/new energy as captured by NEX, did relatively 'better' than ECO since both are in clean energy, though the former's theme is mainly outside the U.S. The NEX also did quite 'better' than a separate independent Index, and a fund for global clean energy.