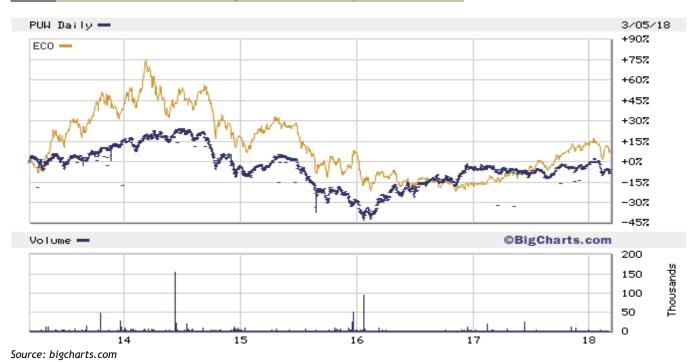

Quite different once again is Progressive Energy Index® (WHPRO) that generally excludes clean solar, wind & renewables: the differing WHPRO theme is for reducing CO2 & pollution from, and for greater efficiencies in dominant energy today. In 2016 WHPRO moved up by nearly +40%, after prior falls (in a year when ECO declined). Then ECO did much 'better' in 2017 - while WHPRO was flat and is flattish since. We've seen WHPRO can move ways quite unlike ECO's theme (that 'can & does at times drop like a rock'); also that a differing WHPRO theme for reducing CO2 in fossil fuels can be fairly non-correlative with both oil and coal.

Next up and flat much of this past year is Progressive Energy Index, here near nil. As WHPRO's theme of reducing CO2 can mean some natural gas exposure for it replacing thermal coal somewhat in power generation, it's perhaps not surprising WHPRO faced headwinds.

<u>Chart for WHPRO Index via independent tracker in bold for Past 5 years to mid-Q2 2018 - versus ECO Index as seen here in yellow via an independent tracker:</u>

WHPRO here in bold for last 5 years to mid-Q2 2018 as seen via its tracker in bold, above. Following a modest rise for it into Summer 2015 hitting a relative high - then dropping strongly afterwards to an early 2016 nadir - and rising in 2016 - WHPRO has since gone mainly sideways. Thus it finishes down near -10% - while ECO which went up & has dropped far more in earlier timeframes - instead rose in 2017 and ECO ends this time here up near +10%.

Hence the WHPRO theme for less CO2/pollution from fossil fuels can move unlike the ECO basket; the latter had dropped relatively much harder early 2014 through late 2016.

That said all 3 WilderHill Indexes are now *very* far below their own previous all-time highs. ECO is much, *much* lower - having been in 2007 several-fold higher - (that crash in part due to the solar sub-theme's falling so greatly from its peaks) - and as noted the fossil fuels have all fallen too. So Charts can differ greatly, depending notably on their starting point/s. Moreover as always, past movements are not an indication of future performance.