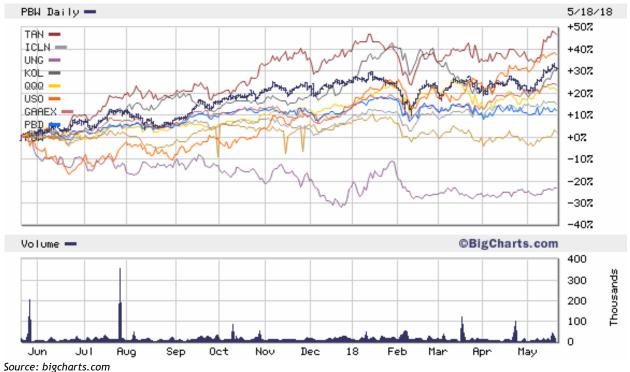

Source: NYSE.com

Looking next as usual back at a last 12 Months, here to May 2018 for varied energy themes in clean as well as traditional non-renewables, some sizeable differences stand out.

This Chart starting from the bottom, Natural Gas is clearly trailing, down some -20%. Pricing for that particular fossil fuel energy has crashed years now and causes may include fracking that opened up vast and cheap domestic U.S. gas supplies. Despite OPEC's attempts to put in a price floor, a glut from fracking has put something of a damper on achieving lasting U.S. price increases given shuttered wells might be re-opened and rather inexpensively:

Next up and flat much of this past year is Progressive Energy Index, here near nil. As WHPRO's theme of reducing CO2 can mean some natural gas exposure for it replacing thermal coal somewhat in power generation, it's perhaps not surprising WHPRO faced headwinds.

Next just above that is an independent tracker for clean new energy mainly outside the U.S., captured by WilderHill New Energy Global Innovation Index (NEX) and here it's up just over +10% this period. Next and close to it up some +15% the past 12 months is an independent passive Index for a separate Global clean energy theme (not ours) as seen in its tracker.

Next up are differing Indexes and fund themes. One is an active global mutual fund for global new energy, up just over +20%. Also up just over +20% here is the major Nasdaq Index, QQQ. Next is an active mutual fund for global new energy that's up roughly +25%. Following that is coal up +30% which has risen strongly with a pro-Coal Presidency since 2016. Above that is Clean Energy ECO, up just over +30% as is seen in bold via its independent tracker.

Lastly, top 2 above are well up last 12 months to mid-May: one is Oil which has gained about +40%. And the highest almost throughout this entire period has been a solar-only Index as seen via its independent tracker; it ends this timeframe here up nearly +50%.