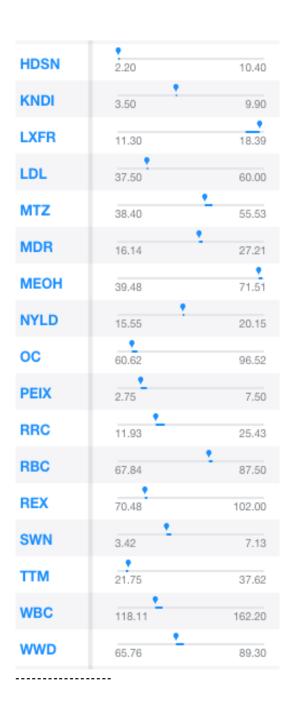

# WHPRO Index Highs/ Lows of Components Past 52 weeks to May 21, 2018:

|      | · <b>,</b> |                |
|------|------------|----------------|
| AIMC | 38.80      | 53.70          |
| ANDE | 29.60      | 38.05          |
| AOS  | 53.23      | 68.39          |
| APOG | 37.24      | 59.76          |
| AGR  | 43.13      | 54.55          |
| AYI  | 109.98     | 208.83         |
| GTLS | 32.04      | 66.16          |
| CECE | 4.00       | 10.69          |
| СНК  | 2.53       | 5.81           |
| CIG  | 1.89       | 2.93           |
| CLNE | 1.31       | 3.05           |
| GLW  | 26.11      | 35.10          |
| CZZ  | 5.63       | 11.89          |
| CVA  | 13.00      | 17.30          |
| ETN  | 69.82      | 89.85          |
| ENS  | 61.33      | 84.24          |
| EMR  | 57.39      | 74.45          |
| ESE  | 50.30      | 66.80          |
| FCX  | 11.05      | 20.25          |
| FMC  | 71.43      | 98.70          |
| GPRE | 15.60      | 23.70          |
| GLNG | 19.32      | 35.54          |
|      |            | •              |
| HCCI | 14.35      | 25.20          |
| HASI | 14.35      | 25.20<br>25.28 |

### WHPRO:

WHPRO 'winners' for near 52-weeks Highs are more clumped - here around natural gas: AGR: seen also in Q4 2017 is in natural gas, greener energy & grid though has come off highs; GTLS: across LNG value chain for natural gas which is one replacement for diesel and coal; EMR: is again seen here like past 2 Quarters in electric power services including natural gas; GLNG: large independent operator for midstream marine-based liquified natural gas activity; LXFR: is in high performance materials and gas cylinders including natural gas containment; and MEOH: which is in methanol used for various industrial activities and needs.

WHPRO lows like Q1 2018 & Q4 of 2017 weren't tied to a single theme, though we see fewer natural gas-related firms, which had been nearer to lows last 2 Quarters. In Q2 2018 we see AYI: in LEDs and lighting products; and once again HDSN which works in recycling refrigerants; LDL: in heat/thermal abatement and filtration; OC: building energy efficiency and insulation; PEIX: in ethanol was near its lows Q4 2017, and up a bit off those in Q1, but back here now; REX: in ethanol; and TTM a conglomerate working in small efficient vehicles is near its lows. In sum several firms that were 'near lows' Q1 have now moved off that list, including some in natural gas where there's now recent highs, and the Lows are a fairly more diverse lot.