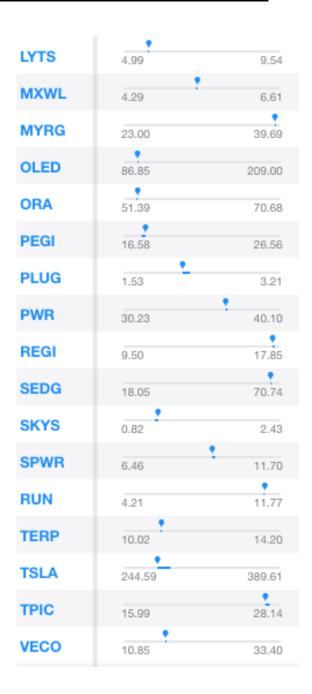

# ECO Index Highs & Lows of Individual Components in Past 52 weeks to May 21, 2018:

#### ECO:

For Q2 2018 individual constituents near their own 52-week Highs as of late May include:

AMSC: in both wind power & grid as two areas at heart of this clean energy theme and near its own highs though a smaller sized/weighted company in ECO and so \*banded at 0.50%; AMRC: next is in energy services, also near its highs in both Q4/Q1 but has backed off here; CREE: in LED lighting was near highs in Q1 and again here (though was not so near Q4 2017); DQ: in solar cell polysilicon and wafers is near highs after gaining sizably the past 52 weeks; (FSLR: in thin film large scale solar had been near highs in Q4 2017 but it is not so close now); HXL: maker of lightweight composites such as for wind blades & spars is once again near highs; MYRG: in grid transmission and distribution it's here nearby highs; also REGI: in biofuels; and SEDG: that's working in microinverters; RUN: in solar power; and TPIC: wind power materials. Hence there's pretty strong diversity among Top Performers recently within ECO Index.

ECO's constituents near their 52-week Lows were a diverse lot too. AQMS is here as it was in Q4 2017 + Q1 2018 and it is in water-based battery recycling though it's moved upwards a bit; BLDP: in fuel cells, is here near 52-week lows in May 2018; ITRI: in energy use meters, is here; LYTS: in LED lighting is near lows; OLED: is present here as well, and is in LEDs and lighting; ORA: large geothermal firm is here again as it was in Q1; and PEGI which is in wind power.