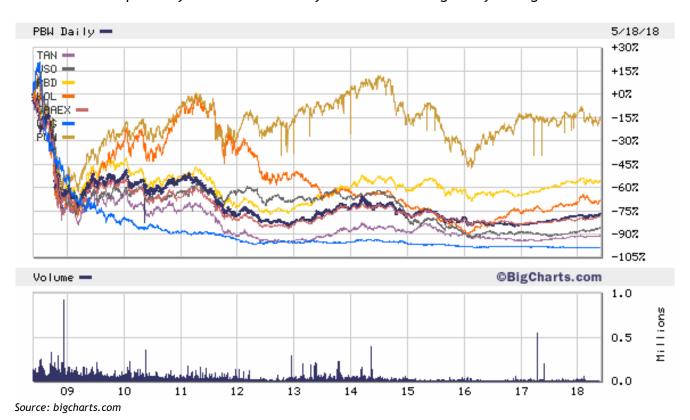

As usual we'll step back for a longer view looking next at some 10 years, from around 2008 to Spring 2018 in a chart below. Included are fossil fuels and dramatic from farthest down at bottom is again Natural Gas which crashed here over some ~90%! Thus from bottom is natural gas, and just above it is a tracker for Solar-only also far down near -90%. Next and less down is Oil that had fallen hard but it has lately risen strongly. Hence natural gas, solar, and oil themes are all very strongly down when viewed for a past roughly 10 years.

Next up as we've seen for some time now, are 2 closely clumping themes: one is an active fund for alternative energy (long showing that it's pretty hard for a fund to beat an Index). And then just above it is ECO Index, via independent tracker. Those two are nearly-tied and while well down some -75%(!), are doing 'better' (down less) than Natural Gas, Solar, Oil.

Next up is Coal here down some -65% and a theme that once trailed badly; its tracker rose hard 2016/2017/and early 2018, despite facing pretty dismal economics in the U.S. Next up visibly above it is WilderHill Global New Energy, via tracker down some -55%. Among these varied themes then \*global clean energy and \*coal are doing somewhat 'better' of late - but then that's after big earlier falls hence they're still here down some -50% and -60%.

Next up above those 6 after a big gap is WilderHill Progressive (WHPRO) via tracker that's for reducing CO2 & improving efficiency in major energy today. It ends these 10 years down by some -15% yet it's the only energy theme here near nil when starting early. Note however it's still down in the past 10 years - and that many trackers don't begin 10 years ago: