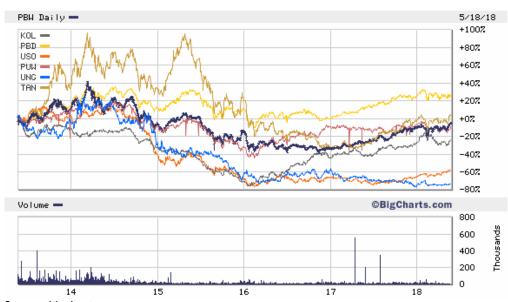

Seen last 5 years to early June, clean energy as captured by ECO is down some by near -10%. Yet it should be noted 2 of 3 fossil fuels, Oil & Natural Gas have fallen harder and have gone much more negative last 5 years than ECO: oil & natural gas (but not coal) dropped much more last 5 years than clean energy. Coal rose steeply from 2016 to now just above ECO.

Seen last 5 years, clean energy/ as captured by ECO is down somewhat by near -10%. Yet it should be noted that 2 of the 3 fossil fuels, Oil & Natural Gas have fallen harder and gone much more negative last 5 years than ECO: oil & natural gas (but not coal) dropped much more last 5 years than clean energy. Coal rose steeply from 2016 to here just above ECO.

# ECO (via independent tracker in bold) plus other key clean & fossil fuel themes over the past 5 years to mid-May 2018; these were some 'tough times' with big declines:

Source: bigcharts.com

As seen by ECO (via a tracker **bold**) plus several other themes above, these last 5 years were rough for several themes across clean and alternative energy & the traditional fossil fuels. For example despite ECO falling hard and ending this period only near nil, this clean energy theme still is well above an oil tracker, as well as a Natural Gas tracker both negative down some -60% to -70%, and it nearby a tracker for Coal still underwater but rising fast.

Clean energy is 'only' back to zero; yet the fossil fuels are down pretty significantly.

A tracker for Solar, once far at top, then fell hard and has re-risen again to go modestly over ECO. Moderately here below ECO, is a Progressive WHPRO tracker that's sideways after 2016. The last 5 years were remarkably tough across many energy themes, including the fossil fuels oil & natural gas! (Coal rising fast). But Not All Energy themes suffered so harshly...

Of some note for it finishing positively & doing 'much better' is global new energy NEX Index with its tracker at very top in this timeframe. NEX is here up near +30% past 5 years. (The mostly non-energy NASDAQ QQQ did much better than that). It's interesting that Global clean/new energy as captured by NEX, did relatively 'better' than ECO since both are in clean energy, though the former's theme is mainly outside the U.S. The NEX also did quite 'better' than a separate independent Index, and a fund for global clean energy.