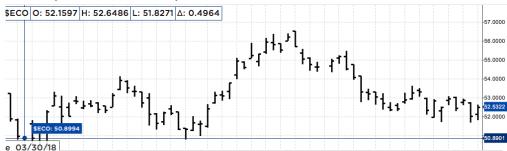

Charts pages ahead show performances for past 12 months, and 10 years. Looking first at this clean energy theme, here's ECO in Q2 to late-June; note after China announced reductions in solar FiT support a voracious appetite that supported solar valuations fell, in June, as their government went from costly feed-in-tariffs - to reverse auction power-purchase agreements like "top-runner". That's pushed down most solar-themed Funds & Indexes late Q2:

# ECO Index for the 2018 Year to Date through June 8, 2018

Source: NYSE.com

\_\_\_\_\_