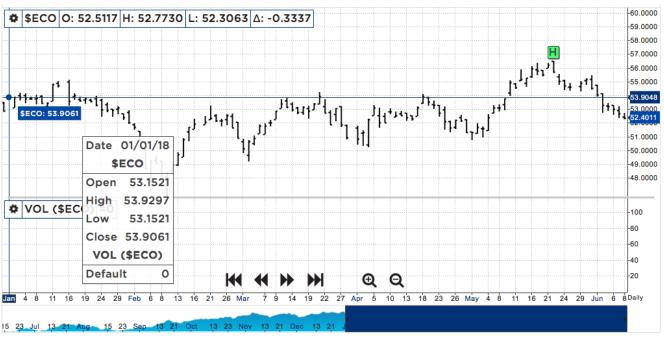

# Q2 2018 Quarterly Report: WilderHill Clean Energy Index®, June 30, 2018

For 2<sup>nd</sup> Quarter 2018, the Clean Energy Index® (<u>ECO</u>) began about 52 and it ended only slightly higher, also nearly 52, for a negligible gain that's near nil. For the first half year, Year to Date (YTD) it began near 53 for small decline YTD. Or back since start of 2017 when ECO was near 38, it since gained about roughly +36%. (At an independent tracker for the ECO Index®, it began 2018 near 25 and ended Q2 near 25 and so for a small loss here much like this Index; since the start of 2017 when near 19, and now 25 it has similarly gained since 2017).

6

Briefly glancing back at mid-Q2 2018 here, from the start of 2017 for performance of the ECO Index tracker vs. fossil fuels since that 2017, it's a bit interesting to see in the Chart below to mid-May 2018. Natural Gas in burnt orange again is at far bottom down some -30% here, and that is part of its rather longer-sluggishness.